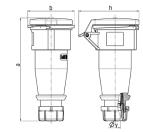

## Drawing

| Drawing                            | Amp.  | 16   |      |      | 32  |     |     |
|------------------------------------|-------|------|------|------|-----|-----|-----|
| 3 MB 63                            | Poles | 3    | 4    | 5    | 3   | 4   | 5   |
| Dim. in mm                         | а     | 162  | 165  | 167  | 209 | 209 | 208 |
|                                    | b     | 60   | 68   | 76   | 82  | 82  | 89  |
|                                    | h     | 83   | 92   | 98   | 100 | 100 | 108 |
|                                    | У     | 14.5 | 16   | 16   | 22  | 22  | 22  |
|                                    |       |      |      |      |     |     |     |
| Terminal for cond. cross           |       | 1    | 1    | 1    | 2.5 | 2.5 | 2.5 |
| section (mm <sup>2</sup> ) minmax. |       | -2.5 | -2.5 | -2.5 | —6  | —6  | —6  |