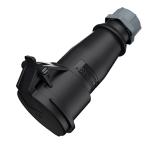

## **Connector AM-TOP®**

Part no. 21877ZC

- screw terminals
- single part body with highly heat resistant contact carrier nickel plated contacts
- •
  - cable gland and sealing
  - strain relief and protection against kinking

## **Technical specifications**

| Ampere                | 16 A                                                          |
|-----------------------|---------------------------------------------------------------|
| Poles                 | 3 p                                                           |
| Voltage               | 230 V                                                         |
| Clock position        | 6 h                                                           |
| Hertz                 | 50-60 Hz                                                      |
| Connection technology | Screw terminals                                               |
| Contact               | highly heat resistant contact carrier, nickel plated contacts |
| Protection type       | IP 44                                                         |
| Weight                | 180 g                                                         |