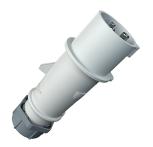

## Plug AM-TOP®

Part no. 2211

- screw terminals

- single part body cable gland and sealing strain relief and protection against kinking

## **Technical specifications**

| Ampere                    | 32 A            |
|---------------------------|-----------------|
| Poles                     | 3 p             |
| Voltage                   | 50-250 V        |
| Clock position            | 3 h             |
| Connection technology     | Screw terminals |
| Contact                   | standard        |
| Protection type           | IP 44           |
| Weight                    | 205 g           |
| Declaration of Conformity | CN,CQC          |