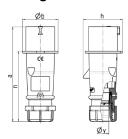

## Drawing

| Drawing               | Amp.     |       | 16           |       |     | 32         |      |
|-----------------------|----------|-------|--------------|-------|-----|------------|------|
| 2 MB 217              | Poles    | 3     | 4            | 5     | 3   | 4          | 5    |
| Dim. in mm            | а        | 142   | 147          | 147   | 186 | 186        | 180  |
|                       | b        | 53    | 59           | 67    | 70  | 70         | 77   |
|                       | h        | 59    | 69.4         | 76    | 81  | 81         | 89.5 |
|                       | n        | 105.2 | 110.5        | 110.5 | 141 | 141        | 135  |
|                       | у        | 14.5  | 16           | 16    | 22  | 22         | 22   |
| Terminal for con      | d. cross | 1     | 1            | 1     | 2.5 | 2.5        | 2.5  |
| section (mm²) minmax. |          | —2.5  | <b>—</b> 2.5 | —2.5  | 6   | <b>—</b> 6 | 6    |