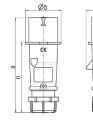

## Drawing

| Drawing                            | Amp.  | 16    |       |       | 32  |     |      |
|------------------------------------|-------|-------|-------|-------|-----|-----|------|
| 2 MB 217                           | Poles | 3     | 4     | 5     | 3   | 4   | 5    |
| Dim. in mm                         | а     | 142   | 147   | 147   | 186 | 186 | 180  |
|                                    | b     | 53    | 59    | 67    | 70  | 70  | 77   |
|                                    | h     | 59    | 69.4  | 76    | 81  | 81  | 89.5 |
|                                    | n     | 105.2 | 110.5 | 110.5 | 141 | 141 | 135  |
|                                    | у     | 14.5  | 16    | 16    | 22  | 22  | 22   |
| Terminal for cond. cross           |       | 1     | 1     | 1     | 2.5 | 2.5 | 2.5  |
| section (mm <sup>2</sup> ) minmax. |       | -2.5  | -2.5  | -2.5  | —6  | —6  | —6   |