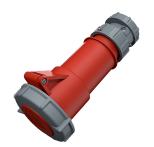

## **Connector PowerTOP®**

Part no. 24558

- screw terminals
- with highly heat resistant contact carrier
- nickel plated contacts cable gland an external cable grip

## **Technical specifications**

| Ampere                    | 16 A                                                          |
|---------------------------|---------------------------------------------------------------|
| Poles                     | 5 p                                                           |
| Voltage                   | 400 V                                                         |
| Clock position            | 6 h                                                           |
| Hertz                     | 50-60 Hz                                                      |
| Connection technology     | Screw terminals                                               |
| Contact                   | highly heat resistant contact carrier, nickel plated contacts |
| Protection type           | IP 67                                                         |
| Weight                    | 274 g                                                         |
| Declaration of Conformity | DE,VDE, CN,CQC                                                |