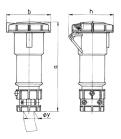

## Drawing

| Drawing                  | Amp.  |      | 16           |      |      | 32   |      |
|--------------------------|-------|------|--------------|------|------|------|------|
| 3 MB 48/3                | Poles | 3    | 4            | 5    | 3    | 4    | 5    |
| Dim. in mm               | а     | 171  | 182          | 194  | 217  | 217  | 229  |
|                          | b     | 78   | 85           | 96   | 103  | 103  | 110  |
|                          | h     | 79   | 88           | 95   | 99   | 99   | 105  |
|                          | у     | 19   | 19           | 22   | 24.5 | 24.5 | 28.5 |
|                          |       |      |              |      |      |      |      |
| Terminal for cond. cross |       | 1    | 1            | 1    | 2.5  | 2.5  | 2.5  |
| section (mm²) minmax.    |       | —2.5 | <b>—</b> 2.5 | —2.5 | 6    | -6   | 6    |