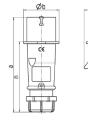

## Drawing

| Drawing                            | Amp.  | 16    |       |       | 32  |     |      |
|------------------------------------|-------|-------|-------|-------|-----|-----|------|
| 2 MB 217                           | Poles | 3     | 4     | 5     | 3   | 4   | 5    |
| Dim. in mm                         | а     | 142   | 147   | 147   | 186 | 186 | 180  |
|                                    | b     | 53    | 59    | 67    | 70  | 70  | 77   |
|                                    | h     | 59    | 69.4  | 76    | 81  | 81  | 89.5 |
|                                    | n     | 105.2 | 110.5 | 110.5 | 141 | 141 | 135  |
|                                    | У     | 14.5  | 16    | 16    | 22  | 22  | 22   |
| Terminal for cond. cross           |       | 1     | 1     | 1     | 2.5 | 2.5 | 2.5  |
| section (mm <sup>2</sup> ) minmax. |       | -2.5  | -2.5  | -2.5  | 6   | —6  | —6   |