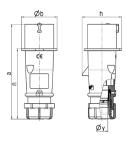

## Drawing

| Drawing                  | Amp.  | 16    |       |       | 32  |     |      |
|--------------------------|-------|-------|-------|-------|-----|-----|------|
| 2 MB 217                 | Poles | 3     | 4     | 5     | 3   | 4   | 5    |
| Dim. in mm               | а     | 142   | 147   | 147   | 186 | 186 | 180  |
|                          | b     | 53    | 59    | 67    | 70  | 70  | 77   |
|                          | h     | 59    | 69.4  | 76    | 81  | 81  | 89.5 |
|                          | n     | 105.2 | 110.5 | 110.5 | 141 | 141 | 135  |
|                          | у     | 14.5  | 16    | 16    | 22  | 22  | 22   |
| Terminal for cond. cross |       | 1     | 1     | 1     | 2.5 | 2.5 | 2.5  |
| section (mm²) minmax.    |       | -2.5  | —2.5  | —2.5  | 6   | -6  | -6   |