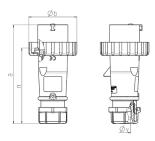

## Drawing

| Drawing                  | Amp.  | 16   |      |              | 32         |     |     |
|--------------------------|-------|------|------|--------------|------------|-----|-----|
| 2 MB 218                 | Poles | 3    | 4    | 5            | 3          | 4   | 5   |
| Dim. in mm               | a     | 142  | 144  | 147          | 186        | 186 | 180 |
|                          | b     | 70   | 78   | 87           | 94         | 94  | 101 |
|                          | n     | 109  | 111  | 114          | 145        | 145 | 138 |
|                          | у     | 14.5 | 16   | 16           | 22         | 22  | 22  |
| Terminal for cond. cross |       | 1    | 1    | 1            | 2.5        | 2.5 | 2.5 |
| section (mm²) minmax.    |       | -2.5 | —2.5 | <b>—</b> 2.5 | <u></u> -6 | 6   | —6  |