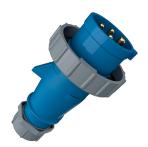

## Plug AM-TOP®

Part no. 281

- screw terminals

- single part body cable gland and sealing strain relief and protection against kinking

## Technical specifications

| Ampere                    | 16 A            |
|---------------------------|-----------------|
| Poles                     | 4 p             |
| Voltage                   | 230 V           |
| Clock position            | 9 h             |
| Hertz                     | 50-60 Hz        |
| Connection technology     | Screw terminals |
| Contact                   | standard        |
| Protection type           | IP 67           |
| Weight                    | 165 g           |
| Declaration of Conformity | DE,VDE, CN,CQC  |