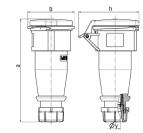

## Drawing

| Drawing                            | Amp.  | 16   |      |      | 32  |     |     |
|------------------------------------|-------|------|------|------|-----|-----|-----|
| 3 MB 63                            | Poles | 3    | 4    | 5    | 3   | 4   | 5   |
| Dim. in mm                         | а     | 162  | 165  | 167  | 209 | 209 | 208 |
|                                    | b     | 60   | 68   | 76   | 82  | 82  | 89  |
|                                    | h     | 83   | 92   | 98   | 100 | 100 | 108 |
|                                    | у     | 14.5 | 16   | 16   | 22  | 22  | 22  |
|                                    |       |      |      |      |     |     |     |
| Terminal for cond. cross           |       | 1    | 1    | 1    | 2.5 | 2.5 | 2.5 |
| section (mm <sup>2</sup> ) minmax. |       | -2.5 | -2.5 | -2.5 | 6   | —6  | —6  |