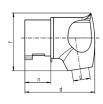

## Drawing

| 2 MB 251   | Amp.  | 32    |       |       |
|------------|-------|-------|-------|-------|
|            | Poles | 3     | 4     | 5     |
| Dim. in mm | d     | 115   | 115   | 115   |
|            | e     | 72    | 72    | 72    |
|            | f     | 96    | 96    | 100   |
|            | n     | 45.8  | 45.8  | 45.8  |
|            | р     | 11/22 | 11/22 | 11/22 |