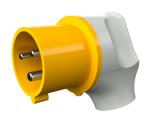

## **Angled plug** Part no. 3312

- screw terminals
- nickel plated contacts
- with grommet
- especially suited for use with receptacles of the Cepex range

## Technical specifications

| Ampere                | 32 A                   |
|-----------------------|------------------------|
| Poles                 | 3 p                    |
| Voltage               | 110 V                  |
| Clock position        | 4 h                    |
| Hertz                 | 50-60 Hz               |
| Connection technology | Screw terminals        |
| Contact               | nickel plated contacts |
| Protection type       | IP 44                  |
| Weight                | 213 g                  |