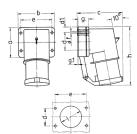

## Drawing

| 2 MB 43                  | Poles | 4    | 5    | 3   | 4   | 5   |
|--------------------------|-------|------|------|-----|-----|-----|
| Dim. in mm               | a     | 85   | 85   | 75  | 75  | 75  |
|                          | b     | 85   | 85   | 90  | 90  | 90  |
|                          | c     | 104  | 106  | 115 | 115 | 117 |
|                          | d     | 64   | 64   | 45  | 45  | 45  |
|                          | d1    | 10   | 10   | 13  | 13  | 13  |
|                          | e     | 64   | 64   | 78  | 78  | 78  |
|                          | f     | 5.5  | 5.5  | 5.5 | 5.5 | 5.5 |
|                          | g.    | 27   | 27   | 27  | 27  | 27  |
|                          | g.1   | 2    | 2    | 1   | 1   | 1   |
|                          | h     | 140  | 140  | 150 | 150 | 150 |
|                          | 1     | 50   | 50   | 55  | 55  | 55  |
| Terminal for cond. cross |       | 1    | 1    | 2.5 | 2.5 | 2.5 |
| section (mm²) minmax.    |       | —2.5 | -2.5 | 6   | -6  | 6   |