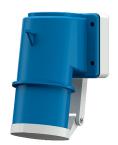

## Panel mounted phase inverter inlet

Part no. 3355

- screw terminals
- with hinged lid

## Technical specifications

| Ampere                    | 32 A            |
|---------------------------|-----------------|
| Poles                     | 4 p             |
| Voltage                   | 230 V           |
| Clock position            | 9 h             |
| Hertz                     | 50-60 Hz        |
| Connection technology     | Screw terminals |
| Contact                   | standard        |
| Protection type           | IP 44           |
| Weight                    | 345 g           |
| Declaration of Conformity | DE,VDE          |