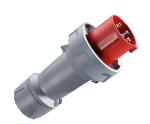

## Plug PowerTOP plus

Part no. 3381

- highly heat resistant contact carrier
- frame terminals
- nickel plated contacts
- cable gland and sealing
- strain relief and protection against kinking

## Technical specifications

| Ampere                    | 125 A                                                         |
|---------------------------|---------------------------------------------------------------|
| Poles                     | 5 p                                                           |
| Voltage                   | 400 V                                                         |
| Clock position            | 6 h                                                           |
| Hertz                     | 50-60 Hz                                                      |
| Connection technology     | Screw terminals                                               |
| Contact                   | highly heat resistant contact carrier, nickel plated contacts |
| Protection type           | IP 67                                                         |
| Weight                    | 1480 g                                                        |
| Declaration of Conformity | CN,CQC                                                        |