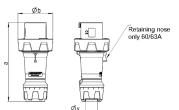

## Drawing

| Drawing         | Amp.      |     | 63  |     |             | 125         |             |
|-----------------|-----------|-----|-----|-----|-------------|-------------|-------------|
| 2 MB 227        | Poles     | 3   | 4   | 5   | 3           | 4           | 5           |
| Dim. in mm      | a         | 250 | 250 | 250 | 290         | 290         | 290         |
|                 | ØЬ        | 111 | 111 | 111 | 128         | 128         | 128         |
| Ø               | y [max]   | 36  | 36  | 36  | 49          | 49          | 49          |
|                 |           |     |     |     |             |             |             |
| Terminal for co | nd. cross | 6   | 6   | 6   | 25          | 25          | 25          |
| section (mm²) n | ninmax.   | —16 | —16 | —16 | <b>—</b> 50 | <b>—</b> 50 | <b>—</b> 50 |