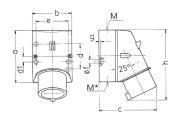

## Drawing

| Drawing          | ng Amp.   16 |                            |      | 32   |                            |       |       |
|------------------|--------------|----------------------------|------|------|----------------------------|-------|-------|
| 2 MB 32          | Poles        | 3                          | 4    | 5    | 3                          | 4     | 5     |
| Dim. in mm       | a            | 87                         | 100  | 100  | 128                        | 128   | 128   |
|                  | b            | 64                         | 75   | 75   | 84                         | 84    | 84    |
|                  | c            | 93                         | 106  | 110  | 133                        | 133   | 135   |
|                  | d            | 40                         | _    | _    | _                          | _     | _     |
|                  | d1           | _                          | 10.5 | 10.5 | 11                         | 11    | 11    |
|                  | e            | 50.5                       | 59   | 59   | 68                         | 68    | 68    |
|                  | f            | 4,5                        | 5    | 5    | 5.3                        | 5.3   | 5.3   |
|                  | g.           | 4                          | 4    | 4    | 4                          | 4     | 4     |
|                  | h            | 122                        | 133  | 135  | 169                        | 169   | 170   |
|                  | M            | 20                         | 20   | 20   | 32                         | 32    | 32    |
|                  | M*           | 1x20 (blind) to be cut out |      |      | 2x25 (blind) to be cut out |       |       |
| Max. cable diam  | . (mm)       | 15                         | 15   | 15   | 18/25                      | 18/25 | 18/25 |
| Terminal for con | d. cross     | 1                          | 1    | 1    | 2.5                        | 2.5   | 2.5   |
| section (mm²) m  | inmax.       | -2.5                       | -2.5 | -2.5 | 6                          | 6     | 6     |