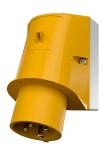

## Wall mounted inlet

Part no. 346

- screw terminals
- cable entry also possible on the back side enclosure base with stamped recess for quick cutting out

## **Technical specifications**

| Ampere                    | 32 A            |
|---------------------------|-----------------|
| Poles                     | 4 p             |
| Voltage                   | 110 V           |
| Clock position            | 4 h             |
| Hertz                     | 50-60 Hz        |
| Connection technology     | Screw terminals |
| Contact                   | standard        |
| Protection type           | IP 44           |
| Weight                    | 353 g           |
| Declaration of Conformity | DE,VDE, CN,CQC  |