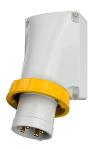

## Wall mounted inlet

Part no. 355

- · screw terminals
- for a suitable watertight protective cover see part no. 40434

## Technical specifications

| Ampere                    | 63 A            |
|---------------------------|-----------------|
| Poles                     | 4 p             |
| Voltage                   | 110 V           |
| Clock position            | 4 h             |
| Hertz                     | 50-60 Hz        |
| Connection technology     | Screw terminals |
| Contact                   | standard        |
| Protection type           | IP 67           |
| Weight                    | 884 g           |
| Declaration of Conformity | DE,VDE, CN,CQC  |