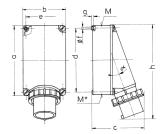

## Drawing

| Drawing                  | Amp.  | 63    |       |       | 125 |       |  |
|--------------------------|-------|-------|-------|-------|-----|-------|--|
| 2 MB 36                  | Poles | 3     | 4     | 5     | 4   | 5     |  |
| Dim. in mm               | a     | 170   | 170   | 170   | 264 | 264   |  |
|                          | b     | 118   | 118   | 118   | 163 | 163   |  |
|                          | С     | 171   | 171   | 171   | 205 | 205   |  |
|                          | d     | 134.5 | 134.5 | 134.5 | 240 | 240   |  |
|                          | e     | 103   | 103   | 103   | 140 | 140   |  |
|                          | f     | 6,1   | 6,1   | 6,1   | 8,1 | 8,1   |  |
|                          | g.    | 6     | 6     | 6     | 8   | 8     |  |
|                          | h     | 250   | 250   | 250   | 355 | 355   |  |
|                          | M     | 40    | 40    | 40    | 50  | 50    |  |
|                          | M*    | 2x40  | 2x40  | 2x40  | 50  | 50    |  |
|                          | α     | 25°   | 25°   | 25°   | 20  | ° 20° |  |
| Max. cable diam. (mm)    |       | 27    | 27    | 27    | 38  | 38    |  |
| Terminal for cond. cross |       | 6     | 6     | 6     | 16  | 16    |  |
| section (mmi) min mov    |       | 1.0   | 1.0   | 4.0   | 20  | 20    |  |