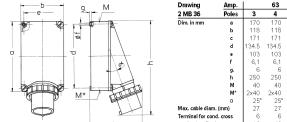

## Drawing

| Drawing                       | Amp.     | 1     | 63    |       | 125 |     |
|-------------------------------|----------|-------|-------|-------|-----|-----|
| 2 MB 36                       | Poles    | 3     | 4     | 5     | 4   | 5   |
| Dim. in mm                    | а        | 170   | 170   | 170   | 264 | 264 |
|                               | b        | 118   | 118   | 118   | 163 | 163 |
|                               | с        | 171   | 171   | 171   | 205 | 205 |
|                               | d        | 134.5 | 134.5 | 134.5 | 240 | 240 |
|                               | e        | 103   | 103   | 103   | 140 | 140 |
|                               | f        | 6,1   | 6,1   | 6,1   | 8,1 | 8,1 |
|                               | g.       | 6     | 6     | 6     | 8   | 8   |
|                               | h        | 250   | 250   | 250   | 355 | 355 |
|                               | м        | 40    | 40    | 40    | 50  | 50  |
|                               | M*       | 2x40  | 2x40  | 2x40  | 50  | 50  |
|                               | α        | 25°   | 25°   | 25°   | 20° | 20° |
| Max. cable diam.              | (mm)     | 27    | 27    | 27    | 38  | 38  |
| Terminal for cond             | d. cross | 6     | 6     | 6     | 16  | 16  |
| section (mm <sup>2</sup> ) mi | nmax.    | -16   | -16   | -16   | -35 | -35 |