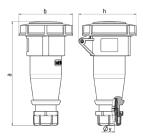

## Drawing

| Drawing                  | Amp.  |      | 10           |      |     | 32         |            |
|--------------------------|-------|------|--------------|------|-----|------------|------------|
| 3 MB 62                  | Poles | 3    | 4            | 5    | 3   | 4          | 5          |
| Dim. in mm               | а     | 146  | 166          | 172  | 212 | 212        | 213        |
|                          | b     | 72   | 79           | 89   | 96  | 96         | 102        |
|                          | h     | 80   | 88           | 95   | 98  | 98         | 105        |
|                          | у     | 14.5 | 16           | 16   | 22  | 22         | 22         |
|                          |       |      |              |      |     |            |            |
| Terminal for cond. cross |       | 1    | 1            | 1    | 2.5 | 2.5        | 2.5        |
| section (mm²) minmax.    |       | —2.5 | <b>—</b> 2.5 | —2.5 | —6  | <b>—</b> 6 | <b>—</b> 6 |
|                          |       |      |              |      |     |            |            |