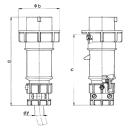

## Drawing

| Drawing                  | Amp.    | 16   |              |      | 32   |      |      |
|--------------------------|---------|------|--------------|------|------|------|------|
| 2 MB 171                 | Poles   | 3    | 4            | 5    | 3    | 4    | 5    |
| Dim. in mm               | a       | 162  | 172          | 186  | 199  | 199  | 213  |
|                          | b       | 71   | 79           | 89   | 95   | 95   | 102  |
|                          | n       | 129  | 139          | 152  | 157  | 157  | 172  |
|                          | у       | 19   | 19           | 22   | 24.5 | 24.5 | 28.5 |
| Terminal for cond. cross |         | 1    | 1            | 1    | 2.5  | 2.5  | 2.5  |
| section (mm²) r          | ninmax. | -2.5 | <b>—</b> 2.5 | —2.5 | 6    | -6   | -6   |
|                          |         |      |              |      |      |      |      |