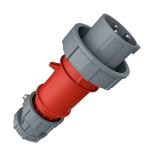

## Plug PowerTOP®

Part no. 3799

- screw terminals
- highly heat resistant contact carrier
- nickel plated contacts
- cable gland and external cable grip