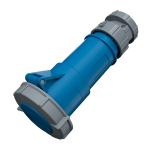

## **Connector PowerTOP®**

Part no. 3888

- screw terminals
- with highly heat resistant contact carrier
- cable gland and external cable grip

## **Technical specifications**

| Ampere                    | 32 A                                  |
|---------------------------|---------------------------------------|
| Poles                     | 3 p                                   |
| Voltage                   | 230 V                                 |
| Clock position            | 6 h                                   |
| Hertz                     | 50-60 Hz                              |
| Connection technology     | Screw terminals                       |
| Contact                   | highly heat resistant contact carrier |
| Protection type           | IP 67                                 |
| Weight                    | 363 g                                 |
| Declaration of Conformity | DE,VDE, CN,CQC                        |