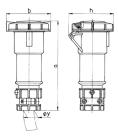

## Drawing

| Drawing                  | Amp.  |              | 16           |      |      | 32            |      |
|--------------------------|-------|--------------|--------------|------|------|---------------|------|
| 3 MB 48/3                | Poles | 3            | 4            | 5    | 3    | 4             | 5    |
| Dim. in mm               | а     | 171          | 182          | 194  | 217  | 217           | 229  |
|                          | b     | 78           | 85           | 96   | 103  | 103           | 110  |
|                          | h     | 79           | 88           | 95   | 99   | 99            | 105  |
|                          | у     | 19           | 19           | 22   | 24.5 | 24.5          | 28.5 |
|                          |       |              |              |      |      |               |      |
| Terminal for cond. cross |       | 1            | 1            | 1    | 2.5  | 2.5           | 2.5  |
| section (mm²) minmax.    |       | <b>—</b> 2.5 | <b>—</b> 2.5 | —2.5 | 6    | <del></del> 6 | -6   |