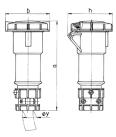

## Drawing

| Drawing                  | Amp.  |              | 16           |      |      | 32            |      |
|--------------------------|-------|--------------|--------------|------|------|---------------|------|
| 3 MB 48/3                | Poles | 3            | 4            | 5    | 3    | 4             | 5    |
| Dim. in mm               | а     | 171          | 182          | 194  | 217  | 217           | 229  |
|                          | b     | 78           | 85           | 96   | 103  | 103           | 110  |
|                          | h     | 79           | 88           | 95   | 99   | 99            | 105  |
|                          | у     | 19           | 19           | 22   | 24.5 | 24.5          | 28.5 |
|                          |       |              |              |      |      |               |      |
| Terminal for cond. cross |       | 1            | 1            | 1    | 2.5  | 2.5           | 2.5  |
| section (mm²) minmax.    |       | <b>—</b> 2.5 | <b>—</b> 2.5 | —2.5 | 6    | <del></del> 6 | 6    |