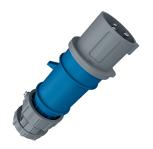

## Plug PowerTOP®

Part no. 3943

- screw terminals
- highly heat resistant contact carrier
- nickel plated contacts
- cable gland and external cable grip

## **Technical specifications**

| Ampere                    | 32 A                                                          |
|---------------------------|---------------------------------------------------------------|
| Poles                     | 3 p                                                           |
| Voltage                   | 230 V                                                         |
| Clock position            | 6 h                                                           |
| Hertz                     | 50-60 Hz                                                      |
| Connection technology     | Screw terminals                                               |
| Contact                   | highly heat resistant contact carrier, nickel plated contacts |
| Protection type           | IP 44                                                         |
| Weight                    | 267 g                                                         |
| Declaration of Conformity | DE,VDE, CN,CQC                                                |