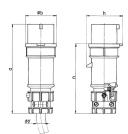

## Drawing

| Drawing                  | Amp.  |      | 16           |      |      | 32   |      |
|--------------------------|-------|------|--------------|------|------|------|------|
| 2 MB 174                 | Poles | 3    | 4            | 5    | 3    | 4    | 5    |
| Dim. in mm               | a     | 162  | 172          | 186  | 199  | 199  | 213  |
|                          | b     | 54   | 60           | 69   | 72   | 72   | 79   |
|                          | h     | 60   | 67           | 77   | 83   | 83   | 91   |
|                          | n     | 126  | 136          | 149  | 154  | 154  | 169  |
|                          | у     | 19   | 19           | 22   | 24.5 | 24.5 | 28.5 |
| Terminal for cond. cross |       | 1    | 1            | 1    | 2.5  | 2.5  | 2.5  |
| section (mm²) minmax.    |       | —2.5 | <b>—</b> 2.5 | —2.5 | 6    | -6   | —6   |