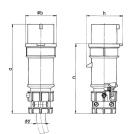

## Drawing

| Diawing Amp.             |                 | 10                                                                                                                                                                |                                                                                                                                                                                                                                                |                                                                                                                                                                                                                                                                                                                             | 32                                                                                                                                                                                                                                                                                                                                                                                                                   |                                                                                                                                                                                                                                                                                                                                                                                                                                                                                              |  |
|--------------------------|-----------------|-------------------------------------------------------------------------------------------------------------------------------------------------------------------|------------------------------------------------------------------------------------------------------------------------------------------------------------------------------------------------------------------------------------------------|-----------------------------------------------------------------------------------------------------------------------------------------------------------------------------------------------------------------------------------------------------------------------------------------------------------------------------|----------------------------------------------------------------------------------------------------------------------------------------------------------------------------------------------------------------------------------------------------------------------------------------------------------------------------------------------------------------------------------------------------------------------|----------------------------------------------------------------------------------------------------------------------------------------------------------------------------------------------------------------------------------------------------------------------------------------------------------------------------------------------------------------------------------------------------------------------------------------------------------------------------------------------|--|
| Poles                    | 3               | 4                                                                                                                                                                 | 5                                                                                                                                                                                                                                              | 3                                                                                                                                                                                                                                                                                                                           | 4                                                                                                                                                                                                                                                                                                                                                                                                                    | 5                                                                                                                                                                                                                                                                                                                                                                                                                                                                                            |  |
| a                        | 162             | 172                                                                                                                                                               | 186                                                                                                                                                                                                                                            | 199                                                                                                                                                                                                                                                                                                                         | 199                                                                                                                                                                                                                                                                                                                                                                                                                  | 213                                                                                                                                                                                                                                                                                                                                                                                                                                                                                          |  |
| b                        | 54              | 60                                                                                                                                                                | 69                                                                                                                                                                                                                                             | 72                                                                                                                                                                                                                                                                                                                          | 72                                                                                                                                                                                                                                                                                                                                                                                                                   | 79                                                                                                                                                                                                                                                                                                                                                                                                                                                                                           |  |
| h                        | 60              | 67                                                                                                                                                                | 77                                                                                                                                                                                                                                             | 83                                                                                                                                                                                                                                                                                                                          | 83                                                                                                                                                                                                                                                                                                                                                                                                                   | 91                                                                                                                                                                                                                                                                                                                                                                                                                                                                                           |  |
| n                        | 126             | 136                                                                                                                                                               | 149                                                                                                                                                                                                                                            | 154                                                                                                                                                                                                                                                                                                                         | 154                                                                                                                                                                                                                                                                                                                                                                                                                  | 169                                                                                                                                                                                                                                                                                                                                                                                                                                                                                          |  |
| у                        | 19              | 19                                                                                                                                                                | 22                                                                                                                                                                                                                                             | 24.5                                                                                                                                                                                                                                                                                                                        | 24.5                                                                                                                                                                                                                                                                                                                                                                                                                 | 28.5                                                                                                                                                                                                                                                                                                                                                                                                                                                                                         |  |
| Terminal for cond. cross |                 | 1                                                                                                                                                                 | 1                                                                                                                                                                                                                                              | 2.5                                                                                                                                                                                                                                                                                                                         | 2.5                                                                                                                                                                                                                                                                                                                                                                                                                  | 2.5                                                                                                                                                                                                                                                                                                                                                                                                                                                                                          |  |
| section (mm²) minmax.    |                 | <b>—</b> 2.5                                                                                                                                                      | <b>—</b> 2.5                                                                                                                                                                                                                                   | -6                                                                                                                                                                                                                                                                                                                          | <b>—</b> 6                                                                                                                                                                                                                                                                                                                                                                                                           | 6                                                                                                                                                                                                                                                                                                                                                                                                                                                                                            |  |
|                          | Poles a b h n y | Poles         3           a         162           b         54           h         60           n         126           y         19           l. cross         1 | Poles         3         4           a         162         172           b         54         60           h         60         67           n         126         136           y         19         19           l. cross         1         1 | Poles         3         4         5           a         162         172         186           b         54         60         69           h         60         67         77           n         126         136         149           y         19         19         22           l. cross         1         1         1 | Poles         3         4         5         3           a         162         172         186         199           b         54         60         69         72           h         60         67         77         83           n         126         136         149         154           y         19         19         22         24.5           Loross         1         1         1         1         2.5 | Poles         3         4         5         3         4           a         162         172         186         199         199           b         54         60         69         72         72           h         60         67         77         83         83           n         126         136         149         154         154           y         19         19         22         24.5         24.5           L cross         1         1         1         2.5         2.5 |  |