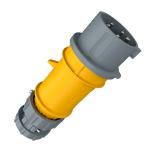

## Plug PowerTOP®

Part no. 3951

- screw terminals
- highly heat resistant contact carrier
- nickel plated contacts
- cable gland and external cable grip

## Technical specifications

| Ampere                    | 32 A                                                          |
|---------------------------|---------------------------------------------------------------|
| Poles                     | 5 p                                                           |
| Voltage                   | 110 V                                                         |
| Clock position            | 4 h                                                           |
| Hertz                     | 50-60 Hz                                                      |
| Connection technology     | Screw terminals                                               |
| Contact                   | nickel plated contacts, highly heat resistant contact carrier |
| Protection type           | IP 44                                                         |
| Weight                    | 363 g                                                         |
| Declaration of Conformity | DE,VDE                                                        |