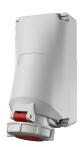

## Wall mounted receptacle

Part no. 5515

- screw terminals
- suitable for through wiring
- with fixing points for terminal strip part no. 40113

## **Technical specifications**

| Ampere                    | 16 A            |
|---------------------------|-----------------|
| Poles                     | 5 p             |
| Voltage                   | 400 V           |
| Clock position            | 6 h             |
| Hertz                     | 50-60 Hz        |
| Connection technology     | Screw terminals |
| Contact                   | standard        |
| Protection type           | IP 67           |
| Weight                    | 740 g           |
| Declaration of Conformity | CN,CQC          |