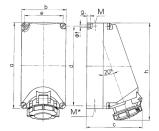

## Drawing

| 1 MB 206         | Poles    | 3             | 4    | 5    | 3    | 4           | 5    |  |
|------------------|----------|---------------|------|------|------|-------------|------|--|
| Dim. in mm       | а        | 225           | 225  | 225  | 225  | 225         | 225  |  |
|                  | b        | 118           | 118  | 118  | 118  | 118         | 118  |  |
|                  | c        | 144           | 150  | 152  | 155  | 155         | 159  |  |
|                  | d        | 208           | 208  | 208  | 208  | 208         | 208  |  |
|                  | е        | 101           | 101  | 101  | 101  | 101         | 101  |  |
|                  | f        | 6.3           | 6.3  | 6.3  | 6.3  | 6.3         | 6.3  |  |
|                  | g.       | 8             | 8    | 8    | 8    | 8           | 8    |  |
|                  | ĥ        | 249           | 251  | 253  | 255  | 253         | 259  |  |
|                  | M        | 1x25 and 1x32 |      |      | 1x2  | 25 and 1x32 |      |  |
|                  | M*       | 2x25          | 2x25 | 2x25 | 2x25 | 2x25        | 2x25 |  |
| Max. cable diam  | ı. (mm)  | 25            | 25   | 25   | 25   | 25          | 25   |  |
| Terminal for con | d. cross | 1.5           | 1.5  | 1.5  | 2.5  | 2.5         | 2.5  |  |
| section (mm²) m  | inmax.   | -4            | -4   | -4   | —10  | —10         | —10  |  |