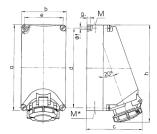

## Drawing

| 1 MB 206         | Poles    | 3             | 4    | 5    | 3    | 4             | 5    |  |
|------------------|----------|---------------|------|------|------|---------------|------|--|
| Dim. in mm       | а        | 225           | 225  | 225  | 225  | 225           | 225  |  |
|                  | b        | 118           | 118  | 118  | 118  | 118           | 118  |  |
|                  | c        | 144           | 150  | 152  | 155  | 155           | 159  |  |
|                  | d        | 208           | 208  | 208  | 208  | 208           | 208  |  |
|                  | е        | 101           | 101  | 101  | 101  | 101           | 101  |  |
|                  | f        | 6.3           | 6.3  | 6.3  | 6.3  | 6.3           | 6.3  |  |
|                  | g.       | 8             | 8    | 8    | 8    | 8             | 8    |  |
|                  | ĥ        | 249           | 251  | 253  | 255  | 253           | 259  |  |
|                  | M        | 1x25 and 1x32 |      |      | 1x2  | 1x25 and 1x32 |      |  |
|                  | M*       | 2x25          | 2x25 | 2x25 | 2x25 | 2x25          | 2x25 |  |
| Max. cable diam  | ı. (mm)  | 25            | 25   | 25   | 25   | 25            | 25   |  |
| Terminal for con | d. cross | 1.5           | 1.5  | 1.5  | 2.5  | 2.5           | 2.5  |  |
| section (mm²) m  | inmax.   | -4            | -4   | -4   | —10  | —10           | —10  |  |