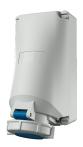

## Wall mounted receptacle

Part no. 5755

- screw terminals
- suitable for through wiring
- with fixing points for terminal strip part no. 40113

## **Technical specifications**

| Ampere                    | 16 A            |
|---------------------------|-----------------|
| Poles                     | 4 p             |
| Voltage                   | 230 V           |
| Clock position            | 9 h             |
| Hertz                     | 50-60 Hz        |
| Connection technology     | Screw terminals |
| Contact                   | standard        |
| Protection type           | IP 67           |
| Weight                    | 728 g           |
| Declaration of Conformity | CN,CQC          |