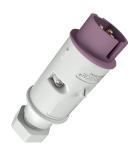

## Plug Part no. 675A

screw terminalswith cable gland

Technical specifications

| Ampere                | 32 A            |
|-----------------------|-----------------|
| Poles                 | 3 p             |
| Voltage               | 20-25 V         |
| Hertz                 | 50-60 Hz        |
| Connection technology | Screw terminals |
| Contact               | standard        |
| Protection type       | IP 44           |
| Weight                | 177 g           |