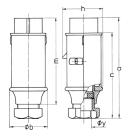

## Drawing

| Drawing                  | Amp.  |      | 16   |      | 32   |  |
|--------------------------|-------|------|------|------|------|--|
| 2 MB 158                 | Poles | 2    | 3    | 2    | 3    |  |
| Dim. in mm               | а     | 150  | 150  | 150  | 150  |  |
|                          | b     | 55   | 55   | 55   | 55   |  |
|                          | h     | 58   | 58   | 58   | 58   |  |
|                          | m     | 128  | 128  | 128  | 128  |  |
|                          | n     | 130  | 130  | 130  | 130  |  |
|                          | у     | 24.7 | 24.7 | 24.7 | 24.7 |  |
|                          |       |      |      |      |      |  |
| Terminal for cond. cross |       | 4    | 4    | 4    | 4    |  |
| section (mm²) minmax.    |       | —10  | —10  | —10  | —10  |  |