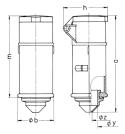

## Drawing

| Drawing                  | Amp.  |     | 16  |     | 32  |  |
|--------------------------|-------|-----|-----|-----|-----|--|
| 3 MB 37                  | Poles | 2   | 3   | 2   | 3   |  |
| Dim. in mm               | a     | 144 | 144 | 144 | 144 |  |
|                          | b     | 55  | 55  | 55  | 55  |  |
|                          | h     | 67  | 67  | 67  | 67  |  |
|                          | m     | 122 | 122 | 122 | 122 |  |
|                          | у     | 25  | 25  | 25  | 25  |  |
|                          | z     | 9   | 9   | 9   | 9   |  |
|                          |       |     |     |     |     |  |
| Terminal for cond. cross |       | 4   | 4   | 4   | 4   |  |
| section (mm²) minmax.    |       | —10 | —10 | —10 | —10 |  |