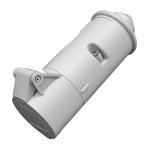

## Connector

Part no. 700A

screw terminalswith grommet

## Technical specifications

| Ampere                    | 32 A            |
|---------------------------|-----------------|
| Poles                     | 2 p             |
| Voltage                   | 50 V            |
| Clock position            | 10 h            |
| Connection technology     | Screw terminals |
| Contact                   | standard        |
| Protection type           | IP 44           |
| Weight                    | 186 g           |
| Declaration of Conformity | CN,CQC          |