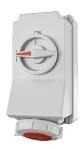

## Wall mounted receptacle

Part no. 7306

- · screw terminals
- switched
- mechanical DUO-interlock
- highly heat resistant contact carrier
- nickel plated contacts
- 6 pole switch with 2 auxiliary contacts (1 NO and 1 NC)
- receptacles can be padlocked