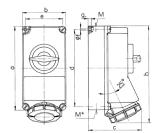

## Drawing

| Drawing                  | Amp.   | 16            | 32            |
|--------------------------|--------|---------------|---------------|
| 1 MB 382                 | Poles  | 7             | 7             |
| Dim. in mm               | а      | 225           | 225           |
|                          | b      | 118           | 118           |
|                          | c      | 147           | 153           |
|                          | d      | 208           | 208           |
|                          | e      | 101           | 101           |
|                          | f      | 6.3           | 6.3           |
|                          | g.     | 8             | 8             |
|                          | h      | 259           | 274           |
|                          | M      | 1x25 and 1x32 | 1x25 and 1x32 |
|                          | М*     | 2x25          | 2x25          |
| Max. cable diam. (mm)    |        | 25            | 25            |
| Terminal for cond. cross |        | 1.5           | 2.5           |
| section (mm²) m          | inmax. | -4            | —10           |