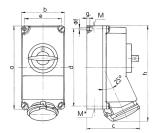

## Drawing

| Drawing                  | Amp.   | 16            | 32            |
|--------------------------|--------|---------------|---------------|
| 1 MB 383                 | Poles  | 7             | 7             |
| Dim. in mm               | а      | 225           | 225           |
|                          | b      | 118           | 118           |
|                          | c      | 141           | 146           |
|                          | d      | 208           | 208           |
|                          | е      | 101           | 101           |
|                          | f      | 6.3           | 6.3           |
|                          | g.     | 8             | 8             |
|                          | h      | 254           | 264           |
|                          | M      | 1x32 and 1x25 | 1x32 and 1x25 |
|                          | М*     | 2x25          | 2x25          |
| Max. cable diam. (mm)    |        | 25            | 25            |
| Terminal for cond. cross |        | 1.5           | 2.5           |
| section (mm²) m          | inmax. | <b>—</b> 4    | —10 <b> </b>  |