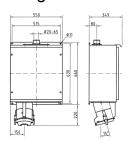

## Wall mounted receptacle

Part no. 75437



- screw terminals
- switched
- with contactor
- electrically interlocked
- cable entry bushing for cables of up to 65 mm at top and blind flange at bottom
- enclosure made of sheet steel, painted in RAL 1021
- seawater resistant products are available on request

## **Technical specifications**

| Ampere                | 250 A           |
|-----------------------|-----------------|
| Poles                 | 4 p             |
| Voltage               | 400 V           |
| Clock position        | 6 h             |
| Hertz                 | 50-60 Hz        |
| Connection technology | Screw terminals |
| Contact               | standard        |
| Protection type       | IP 55           |
| Weight                | 46000 g         |

## Drawing



Drawing 1 MB 404/2

Dim. in mr