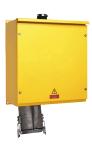

## Wall mounted receptacle

Part no. 75437

- screw terminals
- switched
- with contactor
- electrically interlocked
- cable entry bushing for cables of up to 65 mm at top and blind flange at bottom
- enclosure made of sheet steel, painted in RAL 1021
- seawater resistant products are available on request

## **Technical specifications**

| Ampere                | 250 A           |
|-----------------------|-----------------|
| Poles                 | 4 p             |
| Voltage               | 400 V           |
| Clock position        | 6 h             |
| Hertz                 | 50-60 Hz        |
| Connection technology | Screw terminals |
| Contact               | standard        |
| Protection type       | IP 55           |
| Weight                | 46000 g         |