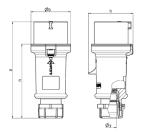

## Drawing

| Drawing                  | Amp.  |      | 16    |       |      | 32         |     |
|--------------------------|-------|------|-------|-------|------|------------|-----|
| 2 MB 214                 | Poles | 3    | 4     | 5     | 3    | 4          | 5   |
| Dim. in mm               | а     | 148  | 160   | 160   | 197  | 197        | 197 |
|                          | b     | 55   | 65.6  | 65.6  | 75   | 75         | 75  |
|                          | h     | 61   | 72.5  | 72.5  | 80.5 | 80.5       | 85  |
|                          | n     | 112  | 123.5 | 123.5 | 152  | 152        | 152 |
|                          | у     | 14.5 | 16    | 16    | 22   | 22         | 22  |
| Terminal for cond. cross |       | 1    | 1     | 1     | 2.5  | 2.5        | 2.5 |
| section (mm²) minmax.    |       | —2.5 | —2.5  | —2.5  | -6   | <b>—</b> 6 | 6   |