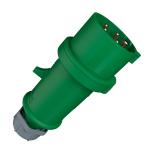

## **Plug ProTOP**

Part no. 769

- screw terminals

- cable gland and sealing strain relief and protection against kinking enclosure with thread lock and safety slide

## Technical specifications

| Ampere                | 16 A            |
|-----------------------|-----------------|
| Poles                 | 5 p             |
| Voltage               | 50-500 V        |
| Clock position        | 2 h             |
| Hertz                 | 300-500 Hz      |
| Connection technology | Screw terminals |
| Contact               | standard        |
| Protection type       | IP 44           |
| Weight                | 178 g           |