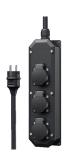

## **Receptacle combination**

Part no. 9200048

- pre-wired for installation

- with hanging clip
  with cable grip
  cable entry: 1 x M 20 plugged at the top, 1 x M 20 with gland at the bottom,
  with 1 m of feed to cable H07RN-F3G1.5
- with plug SCHUKO®

## **Technical specifications**

| SCHUKO® 16 A, 230 V       | 3                                                                  |
|---------------------------|--------------------------------------------------------------------|
| Connection / feeder cable | <ul> <li>1 m H07RN-F3G1.5 with plug SCHUKO® 16 A, 230 V</li> </ul> |
| Protection type           | IP 44                                                              |
| Enclosure material        | Plastic                                                            |
| Weight                    | 688 g                                                              |
| Height                    | 330 mm                                                             |
| Width                     | 80 mm                                                              |