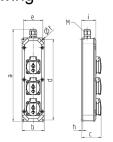

## Drawing

| Drawing<br>1 MB 284 |   |     |
|---------------------|---|-----|
| Dim. in mm          | a | 330 |
|                     | b | 80  |
|                     | c | 68  |
|                     | d | 290 |
|                     | е | 70  |
|                     | f | 4.3 |
|                     | h | 3,8 |
|                     | i | 51  |
|                     | M | 20  |
|                     |   | 1   |