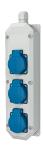

## Receptacle strip Part no. 96700NF

- pre-wired for installation
- enclosure electric grey RAL 7035 enclosure and insert made of AMAPLAST

## Technical specifications

| French/Belgian standard   | 3                                                            |
|---------------------------|--------------------------------------------------------------|
| Connection / feeder cable | <ul> <li>for 1 cable up to 3 x 2.5 mm<sup>2</sup></li> </ul> |
| Protection type           | IP 44                                                        |
| Enclosure material        | Plastic                                                      |
| Weight                    | 439 g                                                        |
| Height                    | 330 mm                                                       |
| Width                     | 80 mm                                                        |