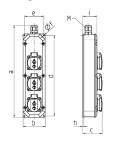

## Drawing

| Drawing<br>1 MB 284 |   |     |
|---------------------|---|-----|
| Dim. in mm          | a | 330 |
|                     | b | 80  |
|                     | c | 68  |
|                     | d | 290 |
|                     | е | 70  |
|                     | f | 4.3 |
|                     | h | 3,8 |
|                     | i | 51  |
|                     | M | 20  |
|                     |   | I   |