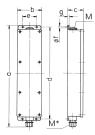

## Drawing

| Drawing<br>5 MB 35 |    |     |
|--------------------|----|-----|
| Dim. in mm         | a  | 401 |
|                    | b  | 97  |
|                    | c  | 63  |
|                    | d  | 364 |
|                    | e  | 56  |
|                    | f  | 5.5 |
|                    | g. | 4   |
|                    | М  | 25  |
|                    | М* | 25  |
|                    |    |     |