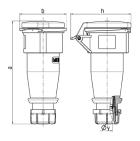

## Drawing

| Drawing                  | Amp.  |              | 16           |      |     | 32  | - 1 |
|--------------------------|-------|--------------|--------------|------|-----|-----|-----|
| 3 MB 63                  | Poles | 3            | 4            | 5    | 3   | 4   | 5   |
| Dim. in mm               | а     | 162          | 165          | 167  | 209 | 209 | 208 |
|                          | b     | 60           | 68           | 76   | 82  | 82  | 89  |
|                          | h     | 83           | 92           | 98   | 100 | 100 | 108 |
|                          | у     | 14.5         | 16           | 16   | 22  | 22  | 22  |
|                          |       |              |              |      |     |     |     |
| Terminal for cond. cross |       | 1            | 1            | 1    | 2.5 | 2.5 | 2.5 |
| section (mm²) minmax.    |       | <b>—</b> 2.5 | <b>—</b> 2.5 | —2.5 | 6   | —6  | 6   |