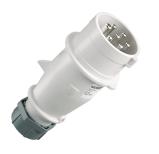

## Plug AM-TOP®

Part no. 1053

screw terminals

•

- single part body cable gland and sealing strain relief and protection against kinking

## **Technical specifications**

| Ampere                | 16 A                                                          |
|-----------------------|---------------------------------------------------------------|
| Poles                 | 7 p                                                           |
| Voltage               | 50-500 V                                                      |
| Clock position        | 1 h                                                           |
| Connection technology | Screw terminals                                               |
| Contact               | highly heat resistant contact carrier, nickel plated contacts |
| Protection type       | IP 44                                                         |
| Weight                | 200 g                                                         |