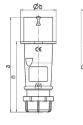

## Drawing

| Drawing                            | Amp.  | 16    |       |       | 32  |     |      |
|------------------------------------|-------|-------|-------|-------|-----|-----|------|
| 2 MB 217                           | Poles | 3     | 4     | 5     | 3   | 4   | 5    |
| Dim. in mm                         | а     | 142   | 147   | 147   | 186 | 186 | 180  |
|                                    | b     | 53    | 59    | 67    | 70  | 70  | 77   |
|                                    | h     | 59    | 69.4  | 76    | 81  | 81  | 89.5 |
|                                    | n     | 105.2 | 110.5 | 110.5 | 141 | 141 | 135  |
|                                    | у     | 14.5  | 16    | 16    | 22  | 22  | 22   |
| Terminal for cond. cross           |       | 1     | 1     | 1     | 2.5 | 2.5 | 2.5  |
| section (mm <sup>2</sup> ) minmax. |       | -2.5  | -2.5  | -2.5  | —6  | —6  | —6   |