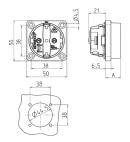

## Technical specifications

| Ampere                | 16 A              |
|-----------------------|-------------------|
| Poles                 | 2 p+E             |
| Voltage               | 230 V             |
| Connection technology | Plug-in terminals |
| Contact               | standard          |
| Protection type       | IP 20             |
| Flange                | 50x50 mm          |
| Fixing hole           | 38x38 mm          |
| Weight                | 30 g              |

## Drawing

| Drawing<br>1 MB 450      | Dim. A |
|--------------------------|--------|
| Dim. in mm               |        |
| CCUUNO                   | 10.3   |
| SCHUKO                   | 18.3   |
| French/Belgian standards | 15.8   |
| Danish standards         | 15.8   |
|                          |        |
|                          |        |
|                          |        |
|                          |        |
|                          |        |
|                          |        |