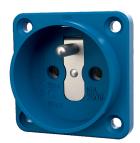

## Grounding-type panel mounted receptacle

Part no. 11611

- French-belgian standard without hinged lid 3 plug-in terminals as connecting terminals for 1.5 2.5 mm² other colours on request