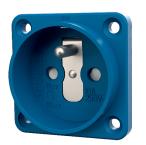

## Grounding-type panel mounted receptacle

Part no. 11661

- French-belgian standard without hinged lid 3 plug-in terminals as connecting terminals for 1.5 2.5 mm<sup>2</sup> other colours on request

## **Technical specifications**

| Ampere                | 16 A              |
|-----------------------|-------------------|
| Poles                 | 2 p+E             |
| Voltage               | 230 V             |
| Connection technology | Plug-in terminals |
| Contact               | standard          |
| Protection type       | IP 20             |
| Flange                | 50x50 mm          |
| Fixing hole           | 38x38 mm          |
| Weight                | 31 g              |