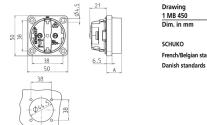

## Drawing

| Drawing<br>1 MB 450      | Dim. A |
|--------------------------|--------|
| Dim. in mm               |        |
| SCHUKO                   | 18.3   |
| French/Belgian standards | 15.8   |
| Danish standards         | 15.8   |
|                          |        |
|                          |        |
|                          |        |