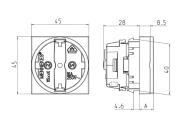

## Drawing

| Drawing                  |        |
|--------------------------|--------|
| 1 MB 457                 | Dim. A |
| Drawing in mm            |        |
| schuko                   | 11.0   |
| French/Belgian standards | 8.5    |
| Danish standards         | 8.5    |
|                          |        |
|                          |        |
|                          |        |