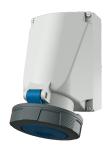

## Wall mounted receptacle

Part no. 131A

- screw terminals
- X-CONTACT®
- internal fixing
- enclosure base can be turned 180°
- with 6 fixing points to accommodate special terminals
- products with pilot contact on request

## **Technical specifications**

| Ampere                    | 63 A            |
|---------------------------|-----------------|
| Poles                     | 4 p             |
| Voltage                   | 230 V           |
| Clock position            | 9 h             |
| Hertz                     | 50-60 Hz        |
| Connection technology     | Screw terminals |
| Contact                   | X-CONTACT®      |
| Protection type           | IP 67           |
| Weight                    | 941 g           |
| Declaration of Conformity | DE,VDE, CN,CQC  |