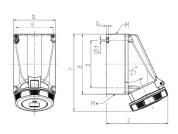

## Drawing

| Drawing                  | Amp.    |                            | 63    |       |
|--------------------------|---------|----------------------------|-------|-------|
| 1 MB 112                 | Poles   | 3                          | 4     | 5     |
| Dim. in mm               | а       | 170                        | 170   | 170   |
|                          | b       | 118                        | 118   | 118   |
|                          | c       | 175                        | 175   | 175   |
|                          | d       | 134.5                      | 134.5 | 134.5 |
|                          | е       | 103                        | 103   | 103   |
|                          | f       | 6.1                        | 6.1   | 6.1   |
|                          | g.      | 6                          | 6     | 6     |
|                          | h       | 219                        | 219   | 219   |
|                          | M       | 40                         | 40    | 40    |
|                          | M*      | 2x40 (blind) to be cut out |       |       |
| Max. cable diam          | ı. (mm) | 27                         | 27    | 27    |
| Terminal for cond. cross |         | 6                          | 6     | 6     |
| section (mm²) m          | inmax.  | -25                        | -25   | -25   |