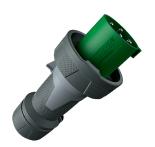

## Plug PowerTOP® Xtra

Part no. 13209

- screw terminals
- rubberised grip area
- frame terminals
- highly heat resistant contact carrier
- nickel plated contacts
- cable gland and sealing
- strain relief and protection against kinking
- enclosure with thread lock
- two safety slides