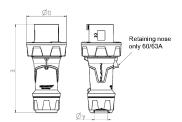

## Drawing

| Drawing                  | Amp.    | I   | 63  |     | ı           | 125         |     |
|--------------------------|---------|-----|-----|-----|-------------|-------------|-----|
| 2 MB 225                 | Poles   | 3   | 4   | 5   | 3           | 4           | 5   |
| Dim. in mm               | a       | 250 | 250 | 250 | 290         | 290         | 290 |
|                          | b       | 114 | 114 | 114 | 130         | 130         | 130 |
|                          | у       | 36  | 36  | 36  | 49          | 49          | 49  |
|                          |         |     |     |     |             |             |     |
| Terminal for cond. cross |         | 6   | 6   | 6   | 25          | 25          | 25  |
| section (mm²) n          | ninmax. | —16 | —16 | —16 | <b>—</b> 50 | <b>—</b> 50 | —50 |