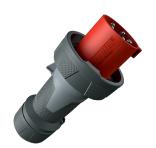

## Plug PowerTOP® Xtra

Part no. 13212

- screw terminals
- · rubberised grip area
- frame terminals
- highly heat resistant contact carrier
- nickel plated contacts
- cable gland and sealing
- strain relief and protection against kinking
- enclosure with thread lock
- two safety slides