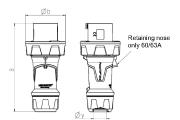

## Drawing

| Drawing         | Amp.      | I   | 63  |     | ı           | 125         |     |
|-----------------|-----------|-----|-----|-----|-------------|-------------|-----|
| 2 MB 225        | Poles     | 3   | 4   | 5   | 3           | 4           | 5   |
| Dim. in mm      | a         | 250 | 250 | 250 | 290         | 290         | 290 |
|                 | b         | 114 | 114 | 114 | 130         | 130         | 130 |
|                 | у         | 36  | 36  | 36  | 49          | 49          | 49  |
|                 |           |     |     |     |             |             |     |
| Terminal for co | nd. cross | 6   | 6   | 6   | 25          | 25          | 25  |
| section (mm²) n | ninmax.   | —16 | —16 | —16 | <b>—</b> 50 | <b>—</b> 50 | —50 |