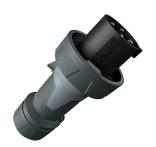

## Plug PowerTOP® Xtra

Part no. 13238

- screw terminals
- rubberised grip area
- frame terminals
- highly heat resistant contact carrier
- nickel plated contacts
- cable gland and sealing
- strain relief and protection against kinking
- enclosure with thread lock
- two safety slides