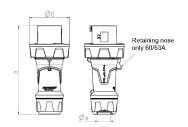

## Drawing

| Drawing Amp.             |       | 63  |     |     | 125         |             |     |
|--------------------------|-------|-----|-----|-----|-------------|-------------|-----|
| 2 MB 225                 | Poles | 3   | 4   | 5   | 3           | 4           | 5   |
| Dim. in mm               | a     | 250 | 250 | 250 | 290         | 290         | 290 |
|                          | b     | 114 | 114 | 114 | 130         | 130         | 130 |
|                          | у     | 36  | 36  | 36  | 49          | 49          | 49  |
|                          |       |     |     |     |             |             |     |
| Terminal for cond. cross |       | 6   | 6   | 6   | 25          | 25          | 25  |
| section (mm²) minmax.    |       | —16 | —16 | —16 | <b>—</b> 50 | <b>—</b> 50 | —50 |