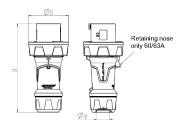

## Drawing

| Drawing                  | Amp.    |     | 63  |     |             | 125         |     |
|--------------------------|---------|-----|-----|-----|-------------|-------------|-----|
| 2 MB 225                 | Poles   | 3   | 4   | 5   | 3           | 4           | 5   |
| Dim. in mm               | a       | 250 | 250 | 250 | 290         | 290         | 290 |
|                          | b       | 114 | 114 | 114 | 130         | 130         | 130 |
|                          | у       | 36  | 36  | 36  | 49          | 49          | 49  |
|                          |         |     |     |     |             |             |     |
| Terminal for cond. cross |         | 6   | 6   | 6   | 25          | 25          | 25  |
| section (mm²) n          | ninmax. | —16 | —16 | —16 | <b>—</b> 50 | <b>—</b> 50 | —50 |