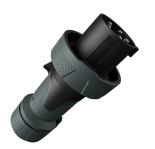

## Plug PowerTOP® Xtra

Part no. 13260

- screw terminals
- rubberized handle area
- frame terminals
- · highly heat resistant contact carrier
- nickel plated contacts
- cable gland and sealing
- strain relief and protection against kinking
- enclosure with thread lock
- two safety slides