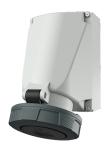

## Wall mounted receptacle

Part no. 133A

- screw terminals
- X-CONTACT®
- internal fixing
- enclosure base can be turned 180°
- with 6 fixing points to accommodate special terminals
- products with pilot contact on request

## **Technical specifications**

| Ampere                    | 63 A            |
|---------------------------|-----------------|
| Poles                     | 4 p             |
| Voltage                   | 500 V           |
| Clock position            | 7 h             |
| Hertz                     | 50-60 Hz        |
| Connection technology     | Screw terminals |
| Contact                   | X-CONTACT®      |
| Protection type           | IP 67           |
| Weight                    | 941 g           |
| Declaration of Conformity | DE,VDE, CN,CQC  |