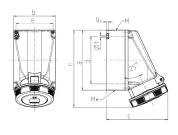

## Drawing

| Drawing                  | Amp.    |                            | 63    |       |
|--------------------------|---------|----------------------------|-------|-------|
| 1 MB 112                 | Poles   | 3                          | 4     | 5     |
| Dim. in mm               | а       | 170                        | 170   | 170   |
|                          | b       | 118                        | 118   | 118   |
|                          | c       | 175                        | 175   | 175   |
|                          | d       | 134.5                      | 134.5 | 134.5 |
|                          | е       | 103                        | 103   | 103   |
|                          | f       | 6.1                        | 6.1   | 6.1   |
|                          | g.      | 6                          | 6     | 6     |
|                          | h       | 219                        | 219   | 219   |
|                          | M       | 40                         | 40    | 40    |
|                          | M*      | 2x40 (blind) to be cut out |       |       |
| Max. cable diam          | ı. (mm) | 27                         | 27    | 27    |
| Terminal for cond. cross |         | 6                          | 6     | 6     |
| section (mm²) m          | inmax.  | -25                        | -25   | —25   |