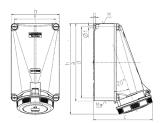

## Drawing

| Drawing         | Amp.      | 125 |     |
|-----------------|-----------|-----|-----|
| 1 MB 162        | Poles     | 4   | 5   |
| Dim. in mm      | а         | 264 | 264 |
|                 | b         | 163 | 163 |
|                 | c         | 200 | 200 |
|                 | d         | 240 | 240 |
|                 | е         | 140 | 140 |
|                 | f         | 8.1 | 8.1 |
|                 | g         | 8   | 8   |
|                 | h         | 306 | 306 |
|                 | M         | 50  | 50  |
|                 | M*        | 50  | 50  |
| Max. cable diar | n. (mm)   | 38  | 38  |
| Terminal for co | nd. cross | 25  | 25  |
| section (mm²) n | ninmax.   | —35 | -35 |