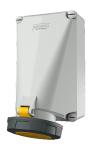

## Wall mounted receptacle

Part no. 137

- screw terminals
- products with pilot contact on request

## Technical specifications

| Ampere                    | 125 A           |
|---------------------------|-----------------|
| Poles                     | 4 p             |
| Voltage                   | 110 V           |
| Clock position            | 4 h             |
| Hertz                     | 50-60 Hz        |
| Connection technology     | Screw terminals |
| Contact                   | X-CONTACT®      |
| Protection type           | IP 67           |
| Weight                    | 1974 g          |
| Declaration of Conformity | CN,CQC          |