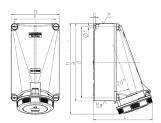

## Drawing

| Drawing          | Amp.      | 125 |                |
|------------------|-----------|-----|----------------|
| 1 MB 162         | Poles     | 4   | 5              |
| Dim. in mm       | а         | 264 | 264            |
|                  | b         | 163 | 163            |
|                  | c         | 200 | 200            |
|                  | d         | 240 | 240            |
|                  | е         | 140 | 140            |
|                  | f         | 8.1 | 8.1            |
|                  | g         | 8   | 8              |
|                  | h         | 306 | 306            |
|                  | M         | 50  | 50             |
|                  | M*        | 50  | 50             |
| Max. cable dian  | n. (mm)   | 38  | 38             |
| Terminal for cor | nd. cross | 25  | 25             |
| section (mm²) m  | ninmax.   | —35 | <del>-35</del> |