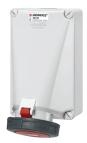

## Wall mounted receptacle

Part no. 139

- screw terminals
- products with pilot contact on request

## Technical specifications

| Ampere                    | 125 A           |
|---------------------------|-----------------|
| Poles                     | 4 p             |
| Voltage                   | 400 V           |
| Clock position            | 6 h             |
| Hertz                     | 50-60 Hz        |
| Connection technology     | Screw terminals |
| Contact                   | X-CONTACT®      |
| Protection type           | IP 67           |
| Weight                    | 1974 g          |
| Declaration of Conformity | CN,CQC          |