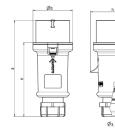

## Drawing

| Drawing                            | Amp.  | 16   |       |       | 32   |      |     |
|------------------------------------|-------|------|-------|-------|------|------|-----|
| 2 MB 214                           | Poles | 3    | 4     | 5     | 3    | 4    | 5   |
| Dim. in mm                         | а     | 148  | 160   | 160   | 197  | 197  | 197 |
|                                    | b     | 55   | 65.6  | 65.6  | 75   | 75   | 75  |
|                                    | h     | 61   | 72.5  | 72.5  | 80.5 | 80.5 | 85  |
|                                    | n     | 112  | 123.5 | 123.5 | 152  | 152  | 152 |
|                                    | у     | 14.5 | 16    | 16    | 22   | 22   | 22  |
| Terminal for cond. cross           |       | 1    | 1     | 1     | 2.5  | 2.5  | 2.5 |
| section (mm <sup>2</sup> ) minmax. |       | -2.5 | -2.5  | -2.5  | -6   | —6   | —6  |