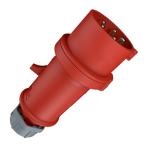

## Plug ProTOP

Part no. 13A

- screw terminals

- cable gland and sealing strain relief and protection against kinking enclosure with thread lock and safety slide

## **Technical specifications**

| Ampere                    | 16 A                    |
|---------------------------|-------------------------|
| Poles                     | 5 p                     |
| Voltage                   | 400 V                   |
| Clock position            | 6 h                     |
| Hertz                     | 50-60 Hz                |
| Connection technology     | Screw terminals         |
| Contact                   | standard                |
| Protection type           | IP 44                   |
| Weight                    | 180 g                   |
| Declaration of Conformity | DE,VDE, NL,Kema, CN,CQC |