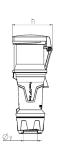

## Drawing

| Drawing                  | Amp.  |     | 63  |     |
|--------------------------|-------|-----|-----|-----|
| 3 MB 69                  | Poles | 3   | 4   | 5   |
| Dim. in mm               | a     | 268 | 268 | 268 |
|                          | b     | 95  | 95  | 95  |
|                          | h     | 109 | 109 | 109 |
|                          | у     | 36  | 36  | 36  |
| Terminal for cond. cross |       | 6   | 6   | 6   |
| section (mm²) minmax.    |       | —16 | —16 | —16 |