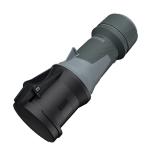

## **Connector PowerTOP® Xtra**

Part no. 14130

- screw terminals
- with rubberised grip area
- frame terminals
- X-CONTACT®
- highly heat resistant contact carrier
- cable gland and sealing
- strain relief and protection against kinking
- enclosure with thread lock
- two safety slides