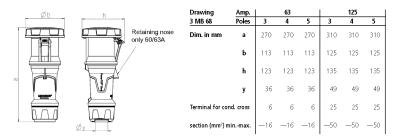

-----------------------------------------------|
| Poles                     | 3 p                                               |
| Voltage                   | 400 V                                             |
| Clock position            | 9 h                                               |
| Hertz                     | 50-60 Hz                                          |
| Connection technology     | Screw terminals                                   |
| Contact                   | highly heat resistant contact carrier, X-CONTACT® |
| Protection type           | IP 67                                             |
| Weight                    | 844 g                                             |
| Declaration of Conformity | DE,VDE, CN,CQC                                    |

## Drawing