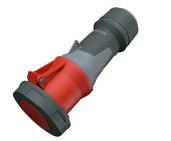

**Connector PowerTOP® Xtra** 

Part no. 14206

- screw terminals
- with rubberised grip area
- frame terminals
- X-CONTACT®

•

•

•

- cable gland and sealing
- strain relief and protection against kinking
- enclosure with thread lock
- two safety slides
- products with pilot contact on request