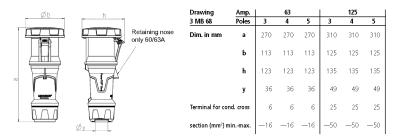

-----------------------------------------------|
| Poles                     | 4 p                                               |
| Voltage                   | 400 V                                             |
| Clock position            | 6 h                                               |
| Hertz                     | 50-60 Hz                                          |
| Connection technology     | Screw terminals                                   |
| Contact                   | highly heat resistant contact carrier, X-CONTACT® |
| Protection type           | IP 67                                             |
| Weight                    | 882 g                                             |
| Declaration of Conformity | DE,VDE, CN,CQC                                    |

## Drawing