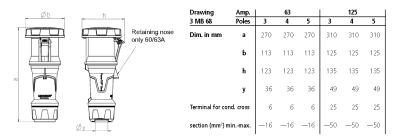

-----------------------------------------------|
| Poles                     | 5 p                                               |
| Voltage                   | 400 V                                             |
| Clock position            | 6 h                                               |
| Hertz                     | 50-60 Hz                                          |
| Connection technology     | Screw terminals                                   |
| Contact                   | highly heat resistant contact carrier, X-CONTACT® |
| Protection type           | IP 67                                             |
| Weight                    | 940 g                                             |
| Declaration of Conformity | DE, VDE, CN, CQC                                  |

## Drawing